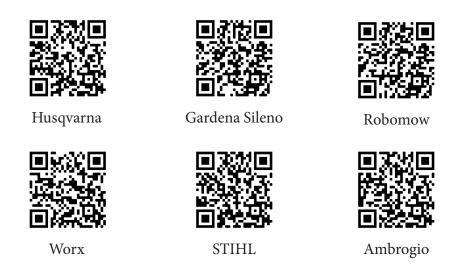

## Installation Videos for the most common brands:

Underneath you will find some guidance videos for the main brand in the market, just use the QR code below:

Remember to save any remaining cable, if you need to prolong the boundary area, or if you wish to add any boundary islands for the garden later on.