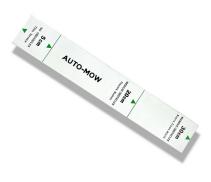

## How to do an installation.

!!You should always follow the brands guidance on how to do an installation!!

Auto-Mow offers help for your installation by including a ruler in the kit.

Place the ruler from the edge of the obstacle and it will give you a guideline for the optimal distance in which to lay the cable.

Please note that this is only a guidance, and installations might vary from model to model. Remember to check the guidelines from the manufacture before proceeding.